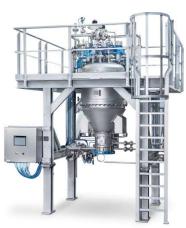

### Our process technology expertise

Rotary Pressure Filter (RPF)

Indexing Belt Filter (BF)

Rubber Belt Filter (BFR)

Autopress (AP)