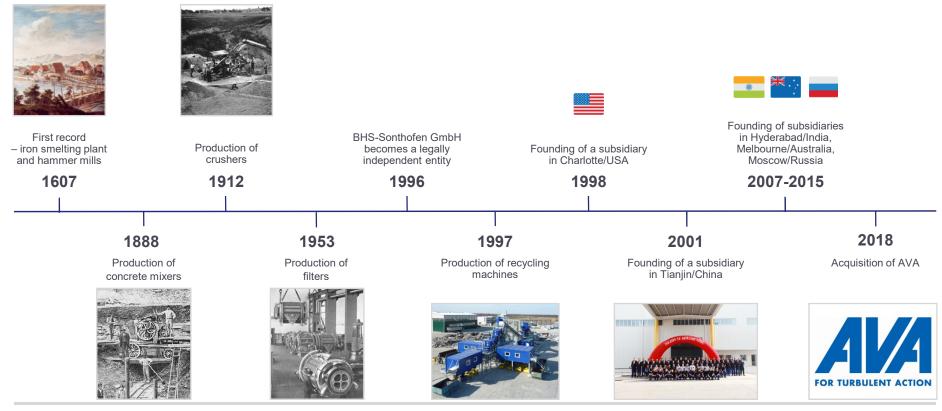

### Figures that count

1607

Start of business activities. Familyrun business since 1996 – independent & strong 400

Employees across all global sites.

80%

Export business.

7

Subsidiaries across the globe. Proximity to customers and their markets. 14,000

## **Building a broad service portfolio** since 1607