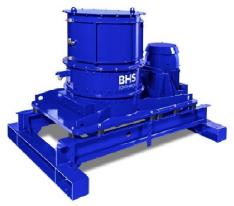

Dry Powder Batch Mixer (DMX)

Twin-Shaft Continuous Mixer (LFK)

Single-Shaft Continuous Mixer (MFKG)