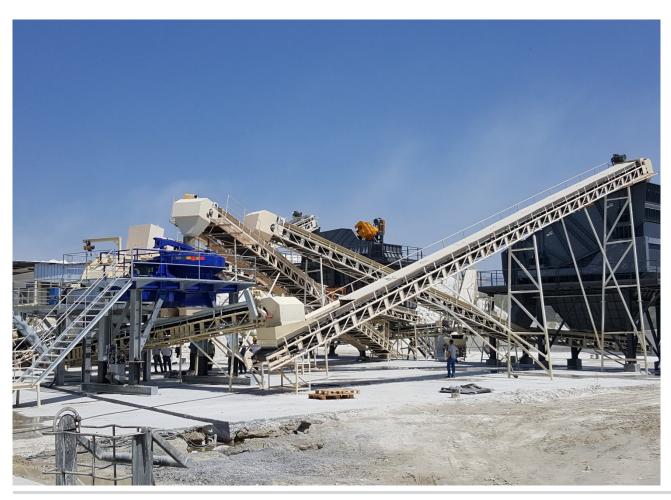

### The construction materials industry – Our home turf since 1888.

- Ready-mixed concrete
- Precast concrete
- Sand-lime brick
- Concrete paving blocks
- Dry mortar
- Cement
- Landfill building materials
- Asphalt
- Fly ash
- Backfilling & overburden
- Hydro dam concrete
- High-performance concrete

### The construction materials industry – Our home turf since 1888.

- Aggregates
- Sand
- Gravel
- Slag
- Construction waste
- Glass
- Burnt lime
- Dry mortar sand
- Granulated asphalt

• ...

Universal-Shredder (NGU)