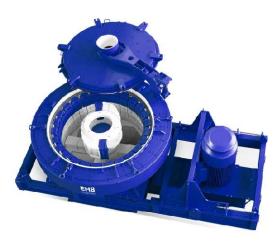

### Our process technology expertise

Rotary Pressure Filter (RPF)

Indexing Belt Filter (BF)

Rubber Belt Filter (BFR)

Autopress (AP)