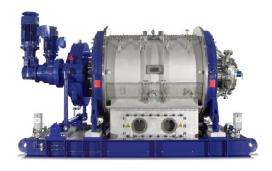

### Our process technology expertise

Rotary Pressure Filter (RPF)

Indexing Belt Filter (BF)

Rubber Belt Filter (BFR)

Autopress (AP)