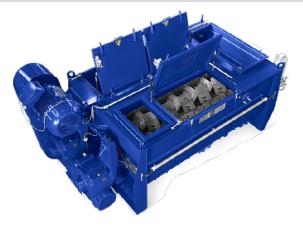

Dry Powder Batch Mixer (DMX)

Twin-Shaft Continuous Mixer (LFK)

Single-Shaft Continuous Mixer (MFKG)