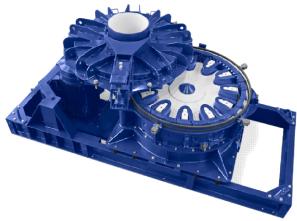

### Our process technology expertise

Rotary Pressure Filter (RPF)

Indexing Belt Filter (BF)

Rubber Belt Filter (BFR)

Autopress (AP)