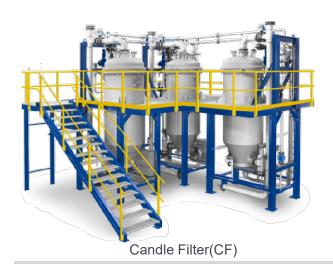

### Our process technology expertise

Rotary Pressure Filter (RPF)

Indexing Belt Filter (BF)

Rubber Belt Filter (BFR)

Autopress (AP)