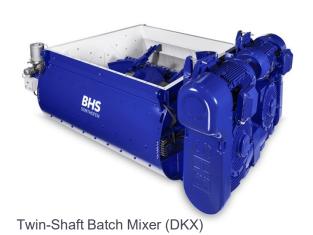

Dry Powder Batch Mixer (DMX)

Twin-Shaft Continuous Mixer (LFK)

Single-Shaft Continuous Mixer (MFKG)