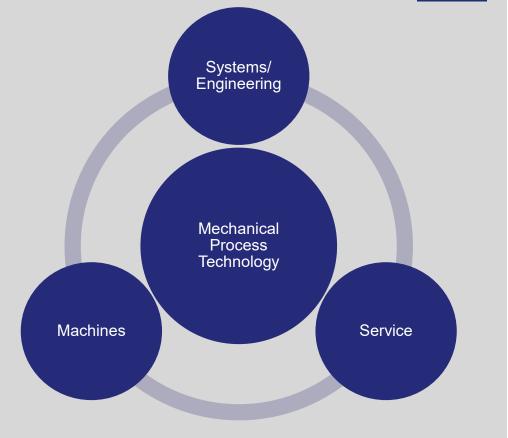

#### We take a holistic approach to the industry

BHS offers process engineering solutions in the areas of:

- Mixing
- Crushing
- Recycling
- Solid-liquid-separation

Our wide range of services caters to the needs of customers across the world.

### **Comprehensive support**

We support you throughout the entire life cycle of your BHS process technology solution.