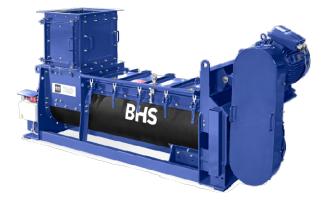

Dry Powder Batch Mixer (DMX)

Twin-Shaft Continuous Mixer (LFK)

Single-Shaft Continuous Mixer (MFKG)