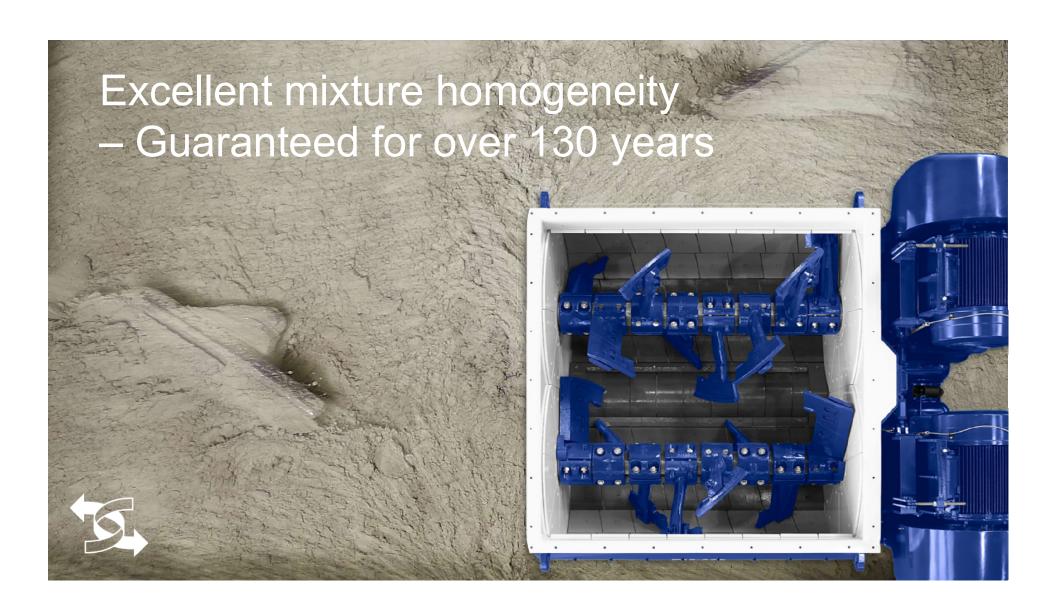

#### We take a holistic approach to the industry

BHS offers process engineering solutions in the areas of:

- Mixing
- Crushing
- Recycling
- Solid-liquid-separation

Our wide range of services caters to the needs of customers across the world.