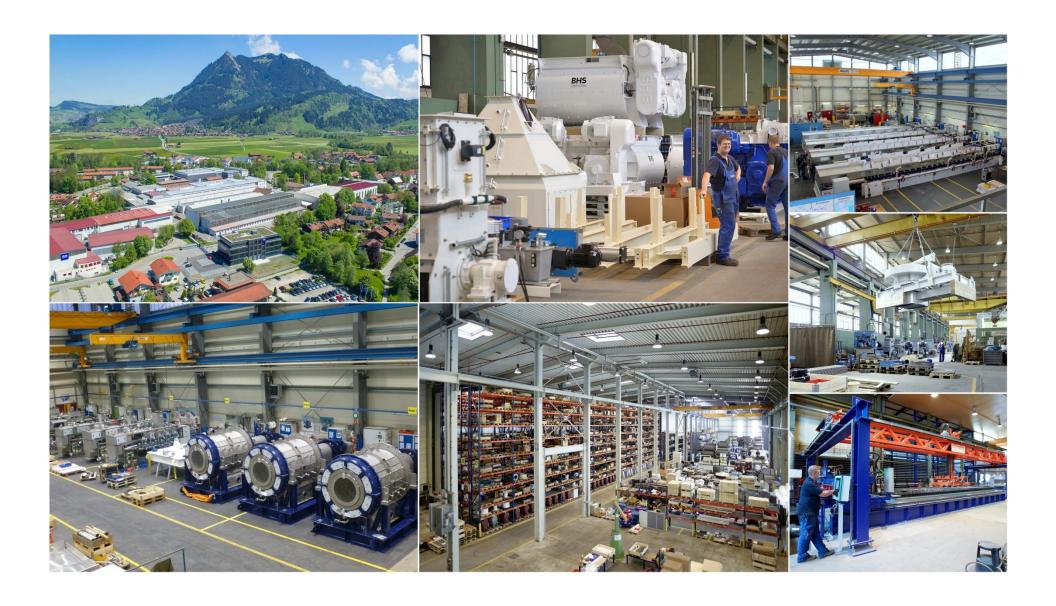

### Figures that count

1607

Start of business activities. Familyrun business since 1996 – independent & strong 400

Employees across all global sites.

80%

Export business.

7

Subsidiaries across the globe. Proximity to customers and their markets. 14,000

Items in stock in 2018. Replacement parts are available without delay.

121 million €
Total sales in 2018.

Countries on BHS' shipment and service list. Global vision & global operation.

Production sites. Quality and flexibility thanks to a high level of vertical integration.

400

Tests annually. Broad & in-depth industry know-how.

550

Machines & systems sold in 2018.