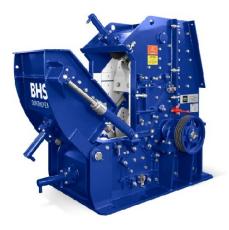

•

Rotor Centrifugal Crusher (RSMX)

Rotor Impact Mill (RPM & RPMF)

Impact Crusher (PB) & Impact Mill (PM)